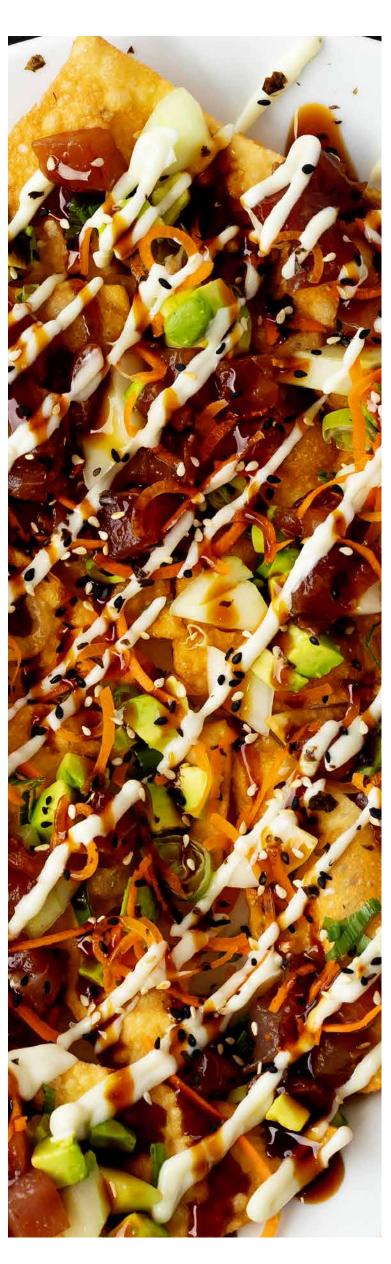

## Apetizers

|            | CEVICHE         FISH                                                                                                                                          |
|------------|---------------------------------------------------------------------------------------------------------------------------------------------------------------|
|            | AHÍ SASHIMI OR TATAKI FRESH TUNA, THINLY SLICED WITH WASABI AND GINGER PICKLE                                                                                 |
|            | POKE NACHOS                                                                                                                                                   |
|            | SPRING ROLLS                                                                                                                                                  |
|            | CRISPY CALAMARI ¢5.500 FRIED CALAMARI SERVED WITH COCKTAIL SAUCE                                                                                              |
|            | WINGS ¢6.500 YOUR CHOICE OF HOT MANGO, BBQ, BUFFALO OR ASIAN STYLE                                                                                            |
| <b>%</b>   | GUACAMOLE AND CHIPS ¢4.500 HOMEMADE GUACAMOLE AND TORTILLA CHIPS                                                                                              |
| <b>(%)</b> | CHIPS AND SALSA                                                                                                                                               |
|            | SPICY CRAB DIP                                                                                                                                                |
| <b>(%)</b> | <b>EDAMAME</b> ¢3.500 COLD                                                                                                                                    |
|            | → ◆ ◆ ◆ ◆                                                                                                                                                     |
|            | Mexican                                                                                                                                                       |
|            | SUPER NACHOS                                                                                                                                                  |
|            | TACOS FLOUR TORTILLAS, PICO DE GALLO, CORN, BLACK BEANS, FRESH CHEESE, CREAMY DRESSING AND MEXICAN SALSA CHICKEN ¢5.000 BEEF ¢6.000 FISH ¢6.000 SHRIMP ¢6.000 |
|            | FAJITAS SLICED ONIONS AND PEPPERS, RICE AND CORN TORTILLAS WITH SALSA. CHICKEN                                                                                |
|            | FISH ¢6.500 SHRIMP ¢6.500  CHICKEN QUESADILLA                                                                                                                 |
|            | FLOUR TORTILLA, CHICKEN AND MELTED CHEESE WITH SALAD AND MEXICAN SALSA                                                                                        |