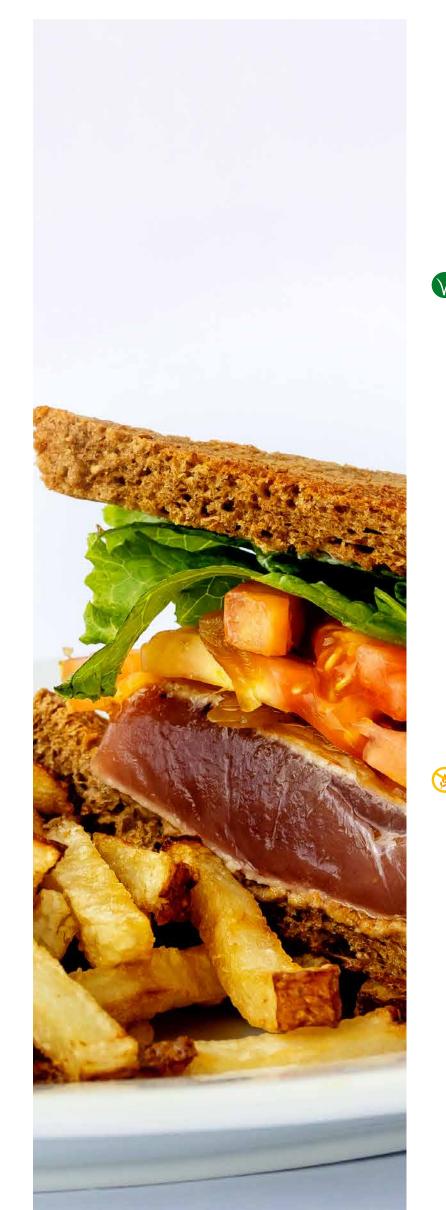

#### BLT ...... ¢5.000 BACON, LETTUCE AND TOMATO, WITH MAYO ON TOASTED WHITE BREAD, SERVED WITH FRIES PO BOY ..... ¢7.500 FRIED FISH, LETTUCE, TOMATO, SHAVED ONION AND REMOULADE SAUCE ON FRENCH BREAD, WITH FRIES **▼ VEGGIE SANDWICH ......** GRILLED ZUCCHINI, MUSHROOMS AND ONIONS, WITH A HERB INFUSED MAYO AND MELTED PROVOLONE CHEESE, SERVED WITH FRIES