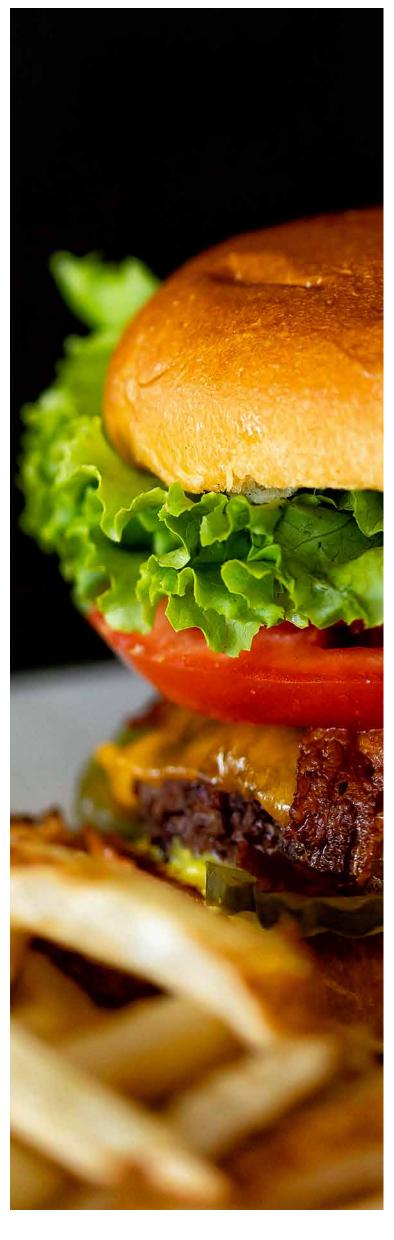

#### BLT ...... ¢5.000 BACON, LETTUCE AND TOMATO, WITH MAYO ON TOASTED WHITE BREAD, SERVED WITH FRIES PO BOY ..... ¢7.500 FRIED FISH, LETTUCE, TOMATO, SHAVED ONION AND REMOULADE SAUCE ON FRENCH BREAD, WITH FRIES **▼ VEGGIE SANDWICH ......** GRILLED ZUCCHINI, MUSHROOMS AND ONIONS, WITH A HERB INFUSED MAYO AND MELTED PROVOLONE CHEESE, SERVED WITH FRIES

SANTA FE WRAP .........

WITH CHIPOTLE SAUCE, SERVED WITH FRIES

RUNAWAY CLUB ......

BREAD, SERVED WITH FRIES

TORTILLA SOUP

SEAFOOD SOUP

CLAMS, SERVED WITH SIDE OF RICE

FLOUR TORTILLA STUFFED WITH GRILLED CHICKEN,

GRILLED CHICKEN BREAST WITH BACON, AVOCADO,

MAYO, LETTUCE AND TOMATO ON TOASTED WHITE

Soups

RICH SEAFOOD BROTH WITH FISH, SHRIMP, MUSSELS AND

MEXICAN TORTILLA SOUP WITH SOUR CREAM

LETTUCE, TOMATO, AVOCADO AND JALAPENOS, MIXED