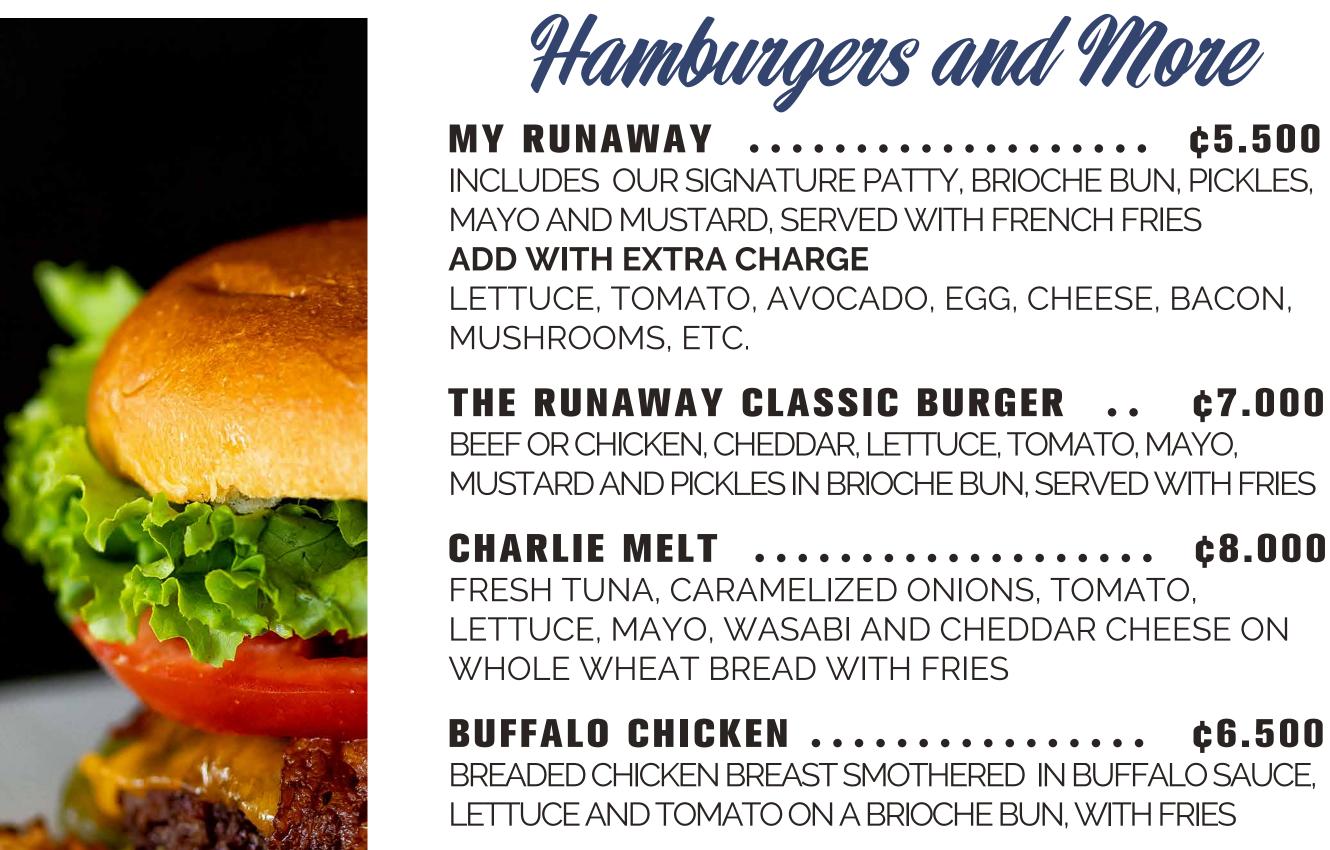

#### BLT ...... ¢5.000 BACON, LETTUCE AND TOMATO, WITH MAYO ON TOASTED WHITE BREAD, SERVED WITH FRIES PO BOY ..... ¢7.500 FRIED FISH, LETTUCE, TOMATO, SHAVED ONION AND REMOULADE SAUCE ON FRENCH BREAD, WITH FRIES **▼ VEGGIE SANDWICH ......** GRILLED ZUCCHINI, MUSHROOMS AND ONIONS, WITH A HERB INFUSED MAYO AND MELTED PROVOLONE CHEESE, SERVED WITH FRIES