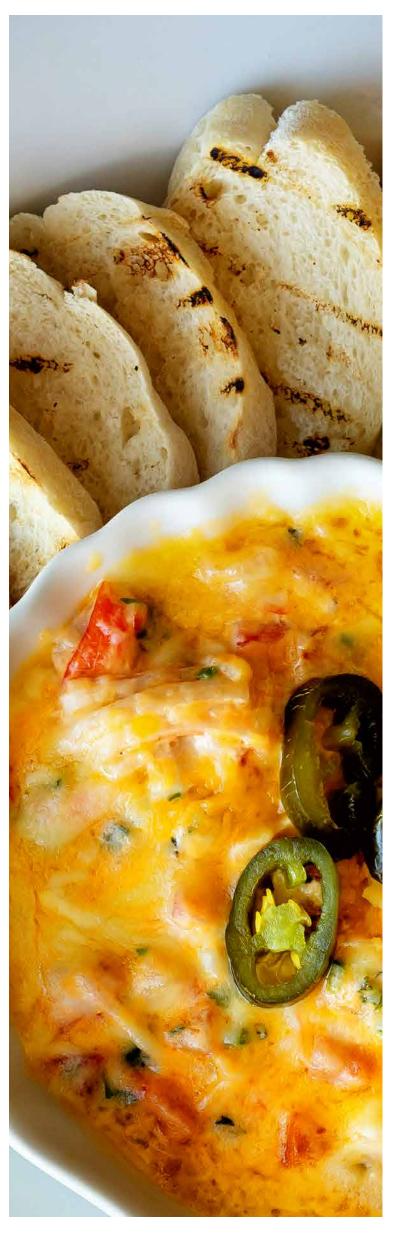

## Apetizers

|            | CEVICHE         FISH                                                                                                                                          |
|------------|---------------------------------------------------------------------------------------------------------------------------------------------------------------|
|            | AHÍ SASHIMI OR TATAKI FRESH TUNA, THINLY SLICED WITH WASABI AND GINGER PICKLE                                                                                 |
|            | POKE NACHOS                                                                                                                                                   |
|            | SPRING ROLLS                                                                                                                                                  |
|            | CRISPY CALAMARI ¢5.500 FRIED CALAMARI SERVED WITH COCKTAIL SAUCE                                                                                              |
|            | WINGS ¢6.500 YOUR CHOICE OF HOT MANGO, BBQ, BUFFALO OR ASIAN STYLE                                                                                            |
| <b>%</b>   | GUACAMOLE AND CHIPS ¢4.500 HOMEMADE GUACAMOLE AND TORTILLA CHIPS                                                                                              |
| <b>(%)</b> | CHIPS AND SALSA                                                                                                                                               |
|            | SPICY CRAB DIP                                                                                                                                                |
| <b>(%)</b> | <b>EDAMAME</b> ¢3.500 COLD                                                                                                                                    |
|            | → ◆ ◆ ◆ ◆                                                                                                                                                     |
|            | Mexican                                                                                                                                                       |
|            | SUPER NACHOS                                                                                                                                                  |
|            | TACOS FLOUR TORTILLAS, PICO DE GALLO, CORN, BLACK BEANS, FRESH CHEESE, CREAMY DRESSING AND MEXICAN SALSA CHICKEN ¢5.000 BEEF ¢6.000 FISH ¢6.000 SHRIMP ¢6.000 |
|            | FAJITAS SLICED ONIONS AND PEPPERS, RICE AND CORN TORTILLAS WITH SALSA. CHICKEN                                                                                |
|            | FISH ¢6.500 SHRIMP ¢6.500  CHICKEN QUESADILLA                                                                                                                 |
|            | FLOUR TORTILLA, CHICKEN AND MELTED CHEESE WITH SALAD AND MEXICAN SALSA                                                                                        |